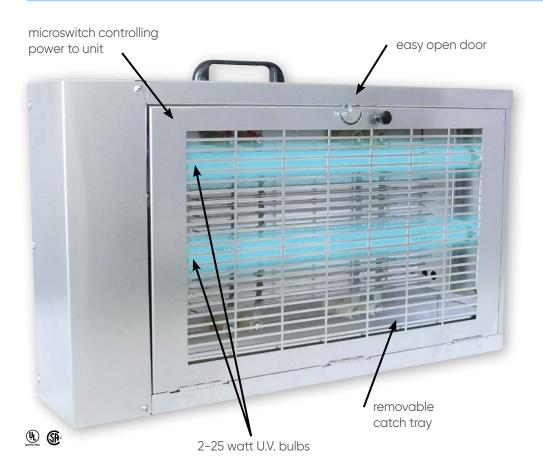

## PORTABLE, INDUSTRIAL

- 24-hour, non-chemical trapping
- No glueboard replacement cost
- Color & Material: Silver Aluminum
- Energy-efficient U.V. Insect Lamp (2 25 watt)
- Attraction Range: 2,500 sq. ft.
- UL approved/listed, 115v/60hz, with 6' cord
- FDA & USDA accepted under current code
- Dimensions: 26"W x 14"H x 5.5"D
- 2-year limited warranty

The **AG-961** Insect Electrocutor is a compact, powerful light trap for small areas where space is limited. The 50 watts of U.V. light attraction is the <u>highest available</u> in a trap of this size. It is open on both sides for 360° visibility, and kills insects on a protected electric grid. Dead insects are contained in a removable drawer. The light can be suspended from a ceiling, mounted 3-6 feet high on a wall, or used as a portable tabletop trap.