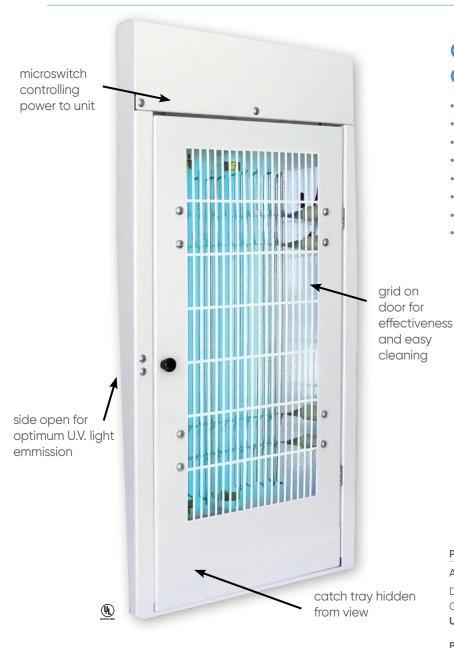

### Wall Mounted Electric Grid Trap

The **AG-963** Insect Electrocutor is designed for small areas where a compact light trap is the best choice. This corner/wall mount light trap is great for hallways and interior rooms where fly control is important. The AG-963 has a removable catch tray to contain dead insects for later evaluation, identification, and disposal. Install 3-6 feet high on the wall.

# CORNER OR FLAT WALL MOUNT, COMPACT

- 24-hour, non-chemical trapping
- No glueboard replacement cost
- Energy-efficient U.V. Insect Lamps (2 25 watt)
- Attraction Range: 1,800 sq. ft.
- UL approved/listed, 115V/60hz with 6' cord
- FDA & USDA accepted under current code
- Dimensions: 15"W x 26"H x 5"D
- 2-year limited warranty

## PART NUMBER PRODUCT SHATTERPOOF BULBS

AG-963S

Dimensions: 15" w x 26" h x 5" d

Color/Material: White - Steel

UV Light Output: 50 watts

| BULBS                                | PART NUMBER |
|--------------------------------------|-------------|
| 25 watt 18" F25T8350BL               | EL-08       |
| 25 watt 18" Safety Coated F25T8350BI | FI -08S     |